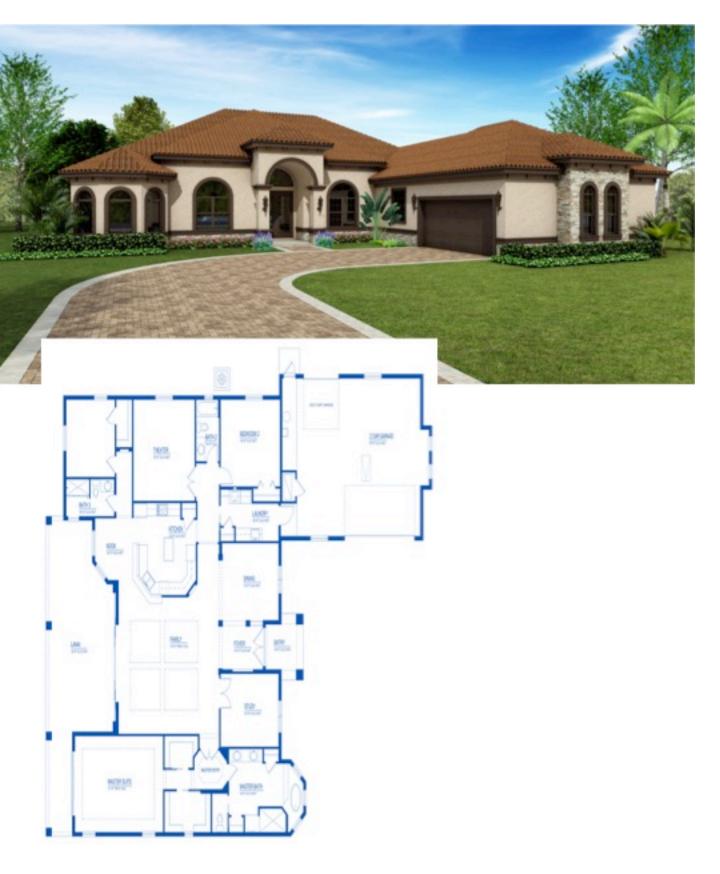

#### DONNELLY PLACE Mount Dora Florida





Funding Request \$3.150 Million 12 Months Pre-Paid Interest Exclusive Luxury Homes 3,000-4,500sqft \$600,000-\$700,000 Sales Price A+ school district Permit ready

## SITE OVERVIEW



## WHY LAKE COUNTY?

Lake added 49,000 people between 2010 and 2017, swelling from a total of 297,052 people in 2010 to 346,017 in 2017. The county's 16.6 percent growth rate far surpassed Florida's overall rate of just over 11 percent.

The population of residents aged 65 and older grew by 20,000 people, from 71,825 to 91,769, while kids under the age of 18 grew by just 5,300 (61,741 to 67,047) in the last seven years. That inched the median age in Lake County from 45.6 years old in 2010 to 47 years old in 2017.



## THE MILAN





## THE SEVILLE



# THE ASPEN





#### LEADING FLORIDA DEVELOPERS