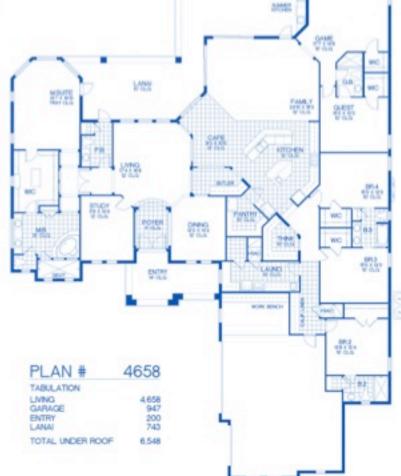

#### DONNELLY PLACE Mount Dora Florida

Funding Request \$3.150 Million 12 Months Pre-Paid Interest Exclusive Luxury Homes 3,000-4,500sqft \$600,000-\$700,000 Sales Price A+ school district Permit ready