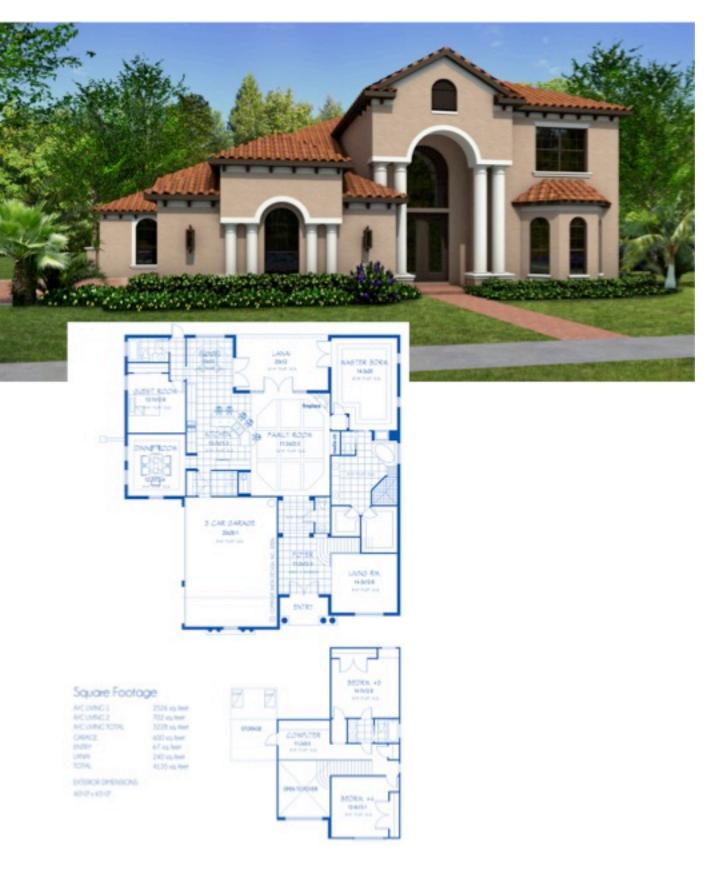

#### DONNELLY PLACE Mount Dora Florida





Funding Request \$3.150 Million 12 Months Pre-Paid Interest Exclusive Luxury Homes 3,000-4,500sqft \$600,000-\$700,000 Sales Price A+ school district Permit ready

## SITE OVERVIEW



## WHY LAKE COUNTY?

Lake added 49,000 people between 2010 and 2017, swelling from a total of 297,052 people in 2010 to 346,017 in 2017. The county's 16.6 percent growth rate far surpassed Florida's overall rate of just over 11 percent.

The population of residents aged 65 and older grew by 20,000 people, from 71,825 to 91,769, while kids under the age of 18 grew by just 5,300 (61,741 to 67,047) in the last seven years. That inched the median age in Lake County from 45.6 years old in 2010 to 47 years old in 2017.



## THE MILAN





## THE SEVILLE



# THE ASPEN





#### LEADING FLORIDA DEVELOPERS