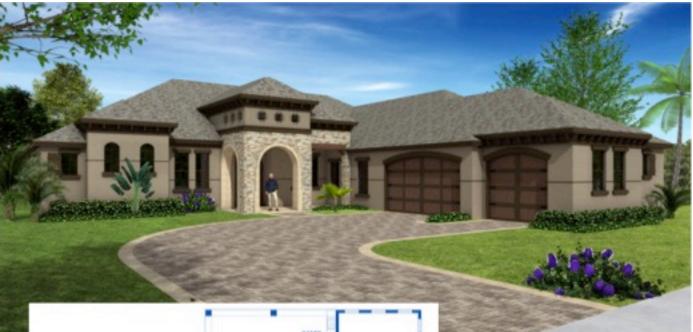

#### DONNELLY PLACE Mount Dora Florida





Funding Request \$3.150 Million 12 Months Pre-Paid Interest Exclusive Luxury Homes 3,000-4,500sqft \$600,000-\$700,000 Sales Price A+ school district Permit ready

## SITE OVERVIEW



## WHY LAKE COUNTY?

Lake added 49,000 people between 2010 and 2017, swelling from a total of 297,052 people in 2010 to 346,017 in 2017. The county's 16.6 percent growth rate far surpassed Florida's overall rate of just over 11 percent.

The population of residents aged 65 and older grew by 20,000 people, from 71,825 to 91,769, while kids under the age of 18 grew by just 5,300 (61,741 to 67,047) in the last seven years. That inched the median age in Lake County from 45.6 years old in 2010 to 47 years old in 2017.



## THE MILAN





## THE SEVILLE



# THE ASPEN





#### LEADING FLORIDA DEVELOPERS