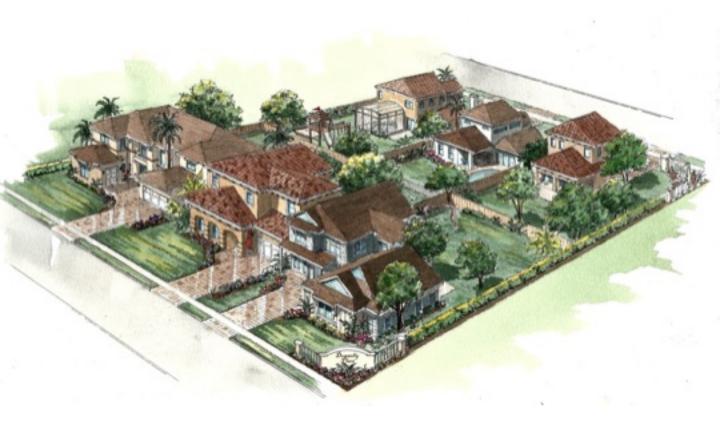

#### DONNELLY PLACE Mount Dora Florida

Funding Request \$3.150 Million 12 Months Pre-Paid Interest Exclusive Luxury Homes 3,000-4,500sqft \$600,000-\$700,000 Sales Price A+ school district Permit ready

## SITE OVERVIEW