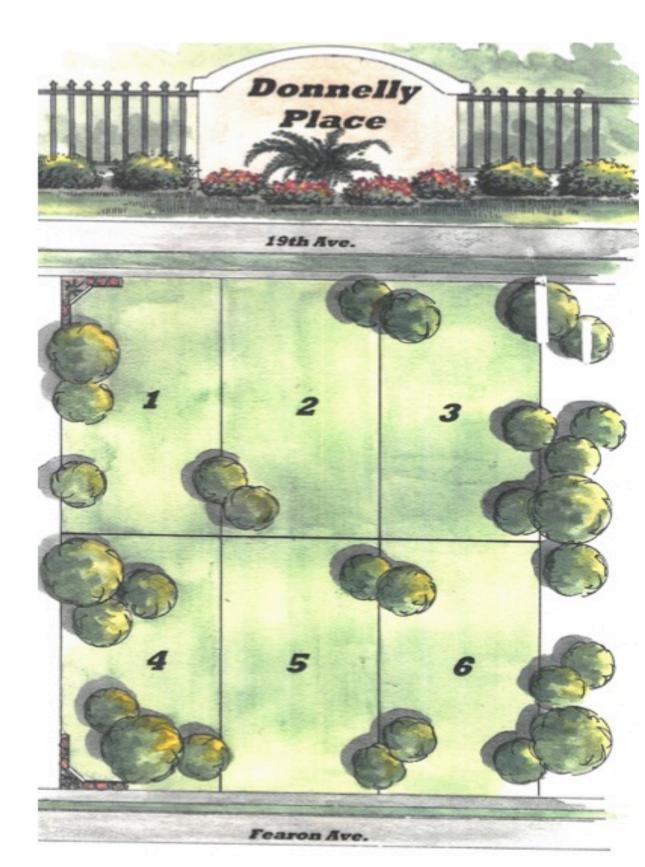

#### DONNELLY PLACE Mount Dora Florida





Funding Request \$3.150 Million 12 Months Pre-Paid Interest Exclusive Luxury Homes 3,000-4,500sqft \$600,000-\$700,000 Sales Price A+ school district Permit ready

## SITE OVERVIEW



## WHY LAKE COUNTY?

Lake added 49,000 people between 2010 and 2017, swelling from a total of 297,052 people in 2010 to 346,017 in 2017. The county's 16.6 percent growth rate far surpassed Florida's overall rate of just over 11 percent.

The population of residents aged 65 and older grew by 20,000 people, from 71,825 to 91,769, while kids under the age of 18 grew by just 5,300 (61,741 to 67,047) in the last seven years. That inched the median age in Lake County from 45.6 years old in 2010 to 47 years old in 2017.



## THE MILAN





## THE SEVILLE



# THE ASPEN





#### LEADING FLORIDA DEVELOPERS